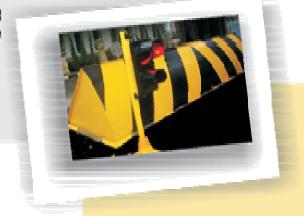

### **ROAD BLOCKER**

Security Road Blocker provides a high level of security against unauthorized vehicle access. Blockers are designed to withstand direct impact forces in excess of 1,800 Kg; the road blocker provides protection to sites from extreme Vehicle Borne Improvised Explosive Device (VBIED) attack.

Our high security hydraulic road blockers are designed and manufactured by engineers with significant experience in the fields of High Security and Access Control. Our road blocker is a highly dependable security product that will easily interface with a wide range of control equipment.

We deal in both Hydraulic & Manual blockers.