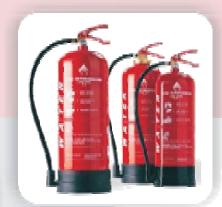

## Fire & Safety Solutions

ire extinguishers are designed to put out or control small fires. A small

Fire, if not checked immediately, will soon spread out of control. In fact, most big fires start out as small ones. It is important, therefore, that you equip your workplace with the proper fire extinguishers as part of your fire protection plan.

When selecting the appropriate type of Fire Extinguisher, it is important to think about Extinguishing Agents. Each class of Fire is best fought by a specific extinguishing agent. The following is a list of commonly used fire extinguishing systems and their corresponding classes of fire. The classes are indicated in

Range Available:

Halotron (A, B, C, E) (Indoor Only)
Dry Chemical Powder (A, B, C)
Carbon Dioxide (C, E)
Foam (AFFF), Water (A, B)
Wet Chemical (A,F)

Our company deals in **automatic Extinguishing** system i.e.