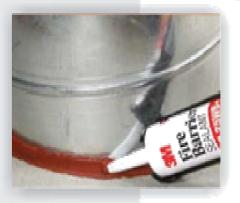

3M **Fire stop solutions** include the products you need to meet your fire-rated installation requirements. 3M fire stopping solutions provide complete protection to your building, it is a passive solution which provides you freedom, it is active while you are sleeping.