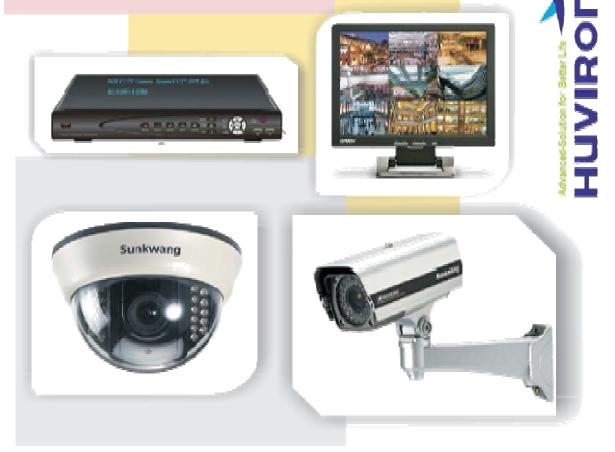

# Your business & Home Security

Closed circuit televisions, or CCTV, are important to keep your workplace Safe and free of intruders. They can also catch Employees goofing off on the company clock or engaged in illegal behavior.

CCTV should not be perceived as a magic wand for preventing crime - it is just another crime prevention tool from a long list available to a business. There are many reasons why CCTV is the most cost effective security solution. In our experience we have found that most businesses suffer from the same few security problems, they are; shoplifting, staff collusion, staff protection and in now a days, against terrorist activities.