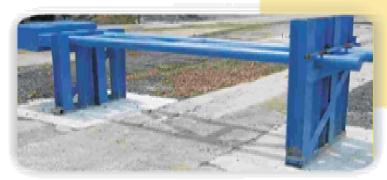

### **ROAD BLOCKER**

Security Road Blocker provides a high level of security against unauthorized vehicle access. Blockers are designed to withstand direct impact forces in excess of 1,800 Kg; the road blocker provides protection to sites from extreme Vehicle Borne Improvised Explosive Device (VBIED) attack.

Our high security hydraulic road blockers are designed and manufactured by engineers with significant experience in the fields of High Security and Access Control. Our road blocker is a highly dependable security product that will easily interface with a wide range of control equipment.

We deal in both Hydraulic & Manual blockers.