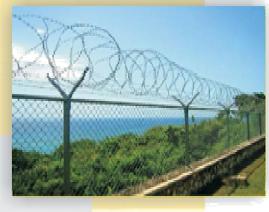

## **Protection for Building Boundaries**

Barbed wire, a protective variety of fencing, consisting usually of several strands of wire twisted together with sharp spikes or points clinched or fastened into the strands.

Razor wire flat wrap is a series of razor wire coils clipped into the panel forms for fencing and security purpose. Made into 500mm or 900mm high normally.

Razor wire flat wrap is installed against an existing smooth wire mesh fence and substantially improves the effectiveness of the fence. Installed on this basis, innocent persons are protected from injury by the smooth wire mesh. 500 mm high razor wire flatwrap fitted to our welded mesh fence provides a