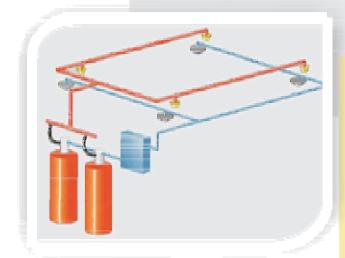

## Detection System for Your Home & Business

An automatic alarm system designed to detect the unwanted presence of fire monitoring Environmental changes associated with combustion. In general, a fire alarm system is classified as either automatically actuated, manually actuated, or both. Automatic fire alarm systems can be used to notify people to evacuate in the event of a fire or other emergency, to summon emergency services, and to prepare the structure and associated systems to control the spread

Our company deals in (2) types of Fire Alarm System Manveire UK & C-Tec UK as well as deals in auto extinguishing system FM200.

Our Company is authorized dealer for supply installation testing commissioning

Of C-Tec U.K and Menvier U.K fire alarm and HYGOOD (Micron Safety U.K

## **System Include:**

Fire Alarm Panel Smoke Detector Heat Detector Call Point Fire Bell