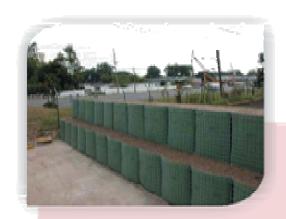

### **HESCO WALL**

It is possible to design and construct walls that give complete protection from small arms and fragmentation from larger types of shells or bombs. Though total protection from blast effects may not possible but construction of a competent defense wall may substantially reduce them. Hesco Barriers provide protection against the effects of weapons by enhancing the