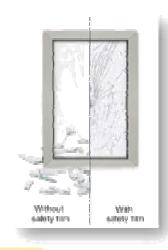

## **Blast Protection for Your Life & Property**

addition to its original use as a protective

Device against flying or falling glass from bomb blasts, safety film is useful in protecting against the perils of nature such as earthquakes, hurricanes and other severe windstorms. Safety film also provides security against industrial explosions and crime such as burglary, forced entry, rioting, looting and vandalism. Equally important, safety film can provide protection against accidental glass breakage from thrown objects, or from children and adults walking into glass doors and windows. It is also used in cars to reduce accidental risk and

### 3M safety films

S40 S40 exterior S70 S80 S140

## 3M Ultra security films

Ultra S150 Ultra S400 Ultra S600

SAVE YOUR WORLD